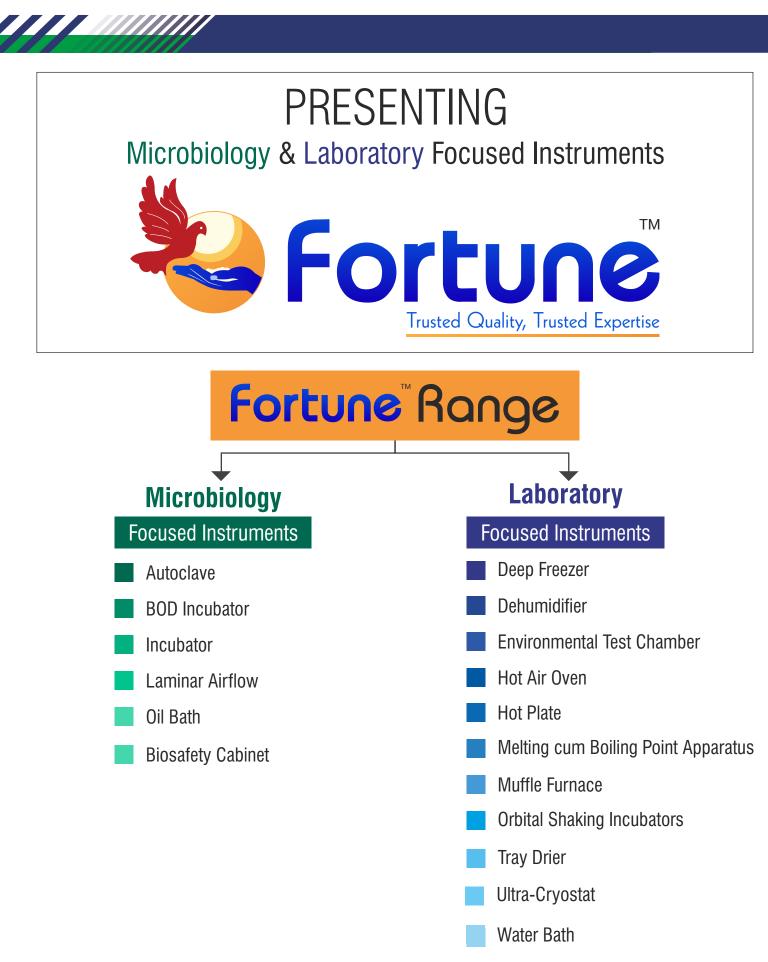

### Microbiology & Laboratory Focused Instruments

# **Trusted Product Quality**

Fortune Range is manufactured by a team of professionals with proven experience & expertise in manufacturing microbiology & lab focused instruments since over two decades.

# **Trusted Range**

Fortune Range provides a **One stop shop** for your all your needs for microbiology & laboratory focused instruments.

# **Trusted Expertise**

Fortune range is backed by high quality experts who can provide consultation related to Microbiology, Lab set-up, Instruments.